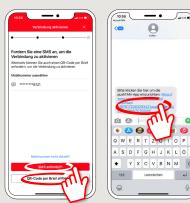

5 Now request the registration data by SMS or by letter. You will receive the SMS within a few seconds after request. You will receive the letter after 3 – 5 working days.

How to continue with SMS: tap the link in the SMS