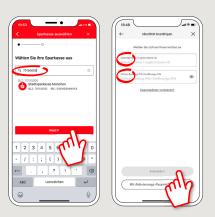

Then specify whether you want to open the app alternatively via TouchID or FaceID.

**3** Choose your Sparkasse by entering its name or sort code (BLZ) and enter your access information for online banking.

4 Now answer the security questions. The card number is not your account number! You will find the card number on your Sparkasse card (debit card).

| 5          | Identität bestätigen |           |
|------------|----------------------|-----------|
|            |                      | ×         |
| Sicherheit | sfrage 1:            |           |
| Wie laute  | et Ihr Geburtsdatum? |           |
|            |                      |           |
| Geburtsda  | atum eingeben        |           |
|            |                      |           |
|            |                      |           |
| 10:54      |                      | at lite ( |
|            |                      |           |